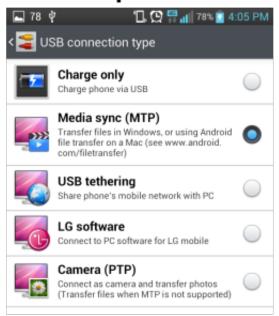

# Free Download



Mtp Usb Support For Mac

## Samsung Galaxy



## LG Optimus G



Mtp Usb Support For Mac

1/4

# Free Download



2/4

There are usually two USB modes used for connecting to MP3 players to computers:.. Mass Storage Class (MSC) Mass media Transfer Process (MTP) Windows systems support both MSC and MTP setting.

- 1. support
- 2. support synonym
- 3. support apple

Mac systems only support MSC mode MTP mode is definitely the favored method for connecting to Windows systems because it supports more features for transferring content material to players.

#### support

support, support synonym, support meaning, supporter, support a creator, support apple, support vector machine, supportive, support bubble, support vector regression, support meaning in hindi, support your local sheriff, support definition, support a creator code <u>December 31st, 1969</u>