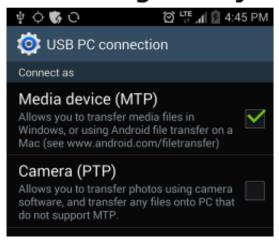

# USB PC connection Connect as Media device (MTP) Allows you to transfer media files in Windows, or using Android file transfer on a Mac (see www.android.com/filetransfer) Camera (PTP) Allows you to transfer photos using camera software, and transfer any files onto PC that do not support MTP.